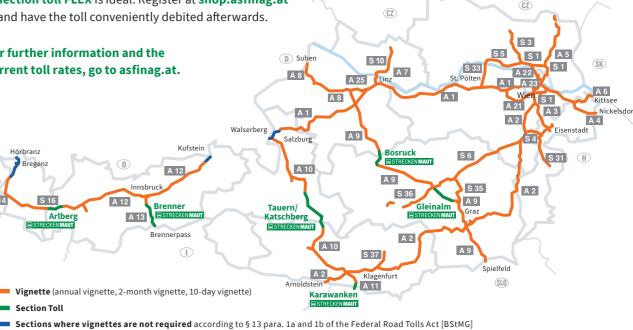

#### **CONSTRUCTION AND MAINTENANCE OF CERTAIN** SECTIONS IS PARTICULARLY COSTLY. THESE SEC-TIONS ARE SUBJECT TO A SEPARATE TOLL RATE.

#### This is how it works:

- Purchase section toll tickets (individual single trip or annual ticket) directly at the respective toll station in cash, with credit card, fuel card or cashpoint card.
- Purchase the digital section toll at shop.asfinag.at, via our ASFINAG "Unterwegs" app or at selected sales partners.
- If you want to use different toll sections, the **digital** section toll FLEX is ideal: Register at shop.asfinag.at and have the toll conveniently debited afterwards.

#### For further information and the current toll rates, go to asfinag.at.