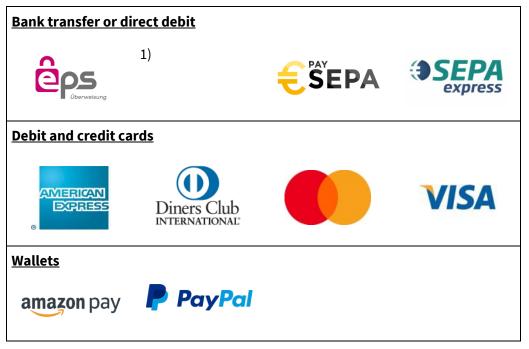

# 1.2. Payment of a digital vignette in the ASFINAG Toll Shop ("Mautshop") or in the ASFINAG app

Payment of a digital vignette in the ASFINAG Toll Shop ("Mautshop") or via the ASFINAG app is possible using the following methods and means of payment:

<sup>1)</sup> No subscription to a digital vignette is possible via eps online transfer.