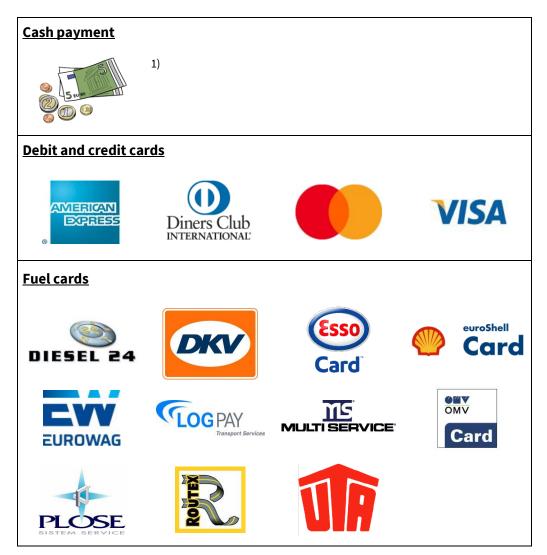

### 1.4. Payment of the substitute toll to the toll enforcement

ASFINAG

**Tolling Regulations** 

Payment of the substitute toll when being apprehended by the toll enforcement is possible using the following methods and means of payment:

<sup>1)</sup> Payment of the substitute toll in cash is exclusively possible in euros.