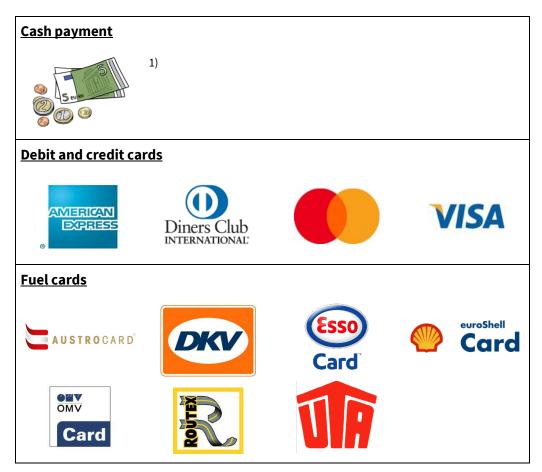

### 1.1. Payment of a toll sticker or digital vignette at the toll stations

Payment of a toll sticker or digital vignette at the ASFINAG toll stations is possible with the following methods and means of payment:

<sup>1)</sup> Payment of the toll sticker or digital vignette with cash is exclusively possible in euros.