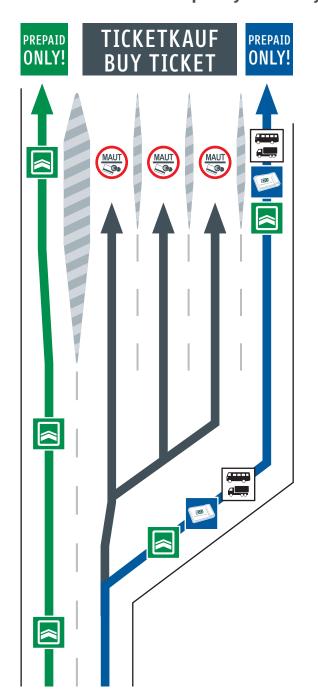

The A9, the Pyhrn Motorway, features two such toll stations: Bosruck and Gleinalm.

Drivers who have purchased a digital toll ticket online can pass the toll stations without having to stop using the Prepaid Only lane marked in green – contactless, without gates and thus much faster and more comfortably.

If you don't have a toll ticket yet, line up on the lane leading up to the toll booths. There, you can pay the toll in cash – we also accept all common credit and debit cards.

How to get through our Bosruck and Gleinalm toll stations quickly and easily.

**Gleinalm and Bosruck toll stations** along the A 9, the Pyhrn Motorway in AUSTRIA