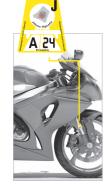

# Motorbike toll sticker

vignette in the tint strips!

Attach the vignette on a **clean and non-replaceable part** of your motorcycle (e.g. a fork rod). **Attention**: A vignette attached to a luggage case or a motorcycle bag is not valid.

IMPORTANT: A vignette that is just carried along in your vehicle (parking slip holder, glove box ...) is not valid!