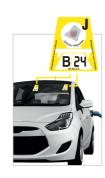

### Car toll sticker

Attach the vignette on the inside of the **windscreen** of your car. Our recommendation: at top left or behind the rear view mirror. The vignette must be **clearly visible from outside.**Attention: Do not attach the

IMPORTANT: A vignette that is just carried along in your vehicle (parking slip holder, glove box ...) is not valid!