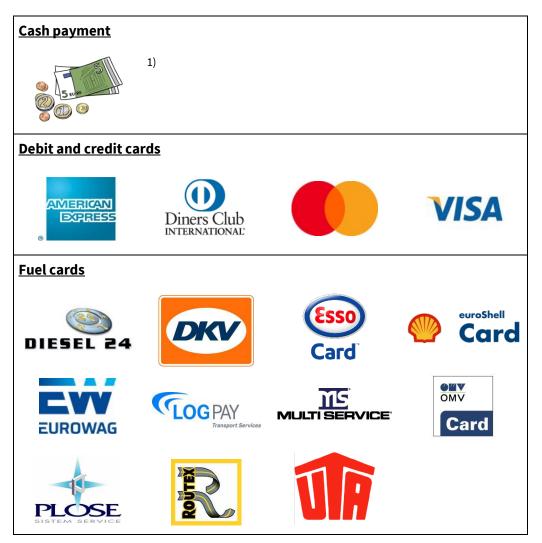

### 2.1. Payment of the section toll at the toll stations

Payment of the section toll at the ASFINAG toll stations is possible using the following methods and means of payment:

<sup>1)</sup> Payment of the section toll in cash is exclusively possible in euros.