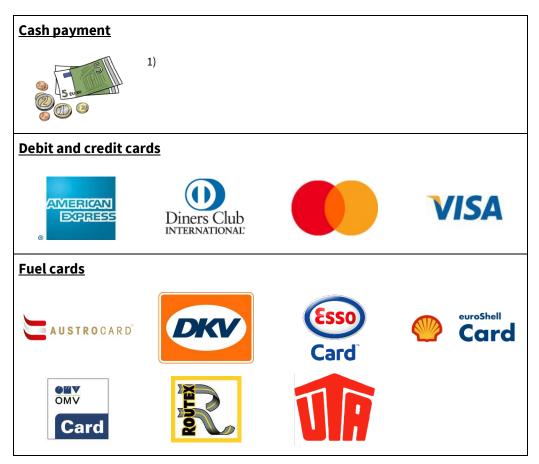

### 1.1. Payment of a toll sticker or digital vignette at the toll stations

Payment of a toll sticker or digital vignette at the ASFINAG toll stations is possible with the following methods and means of payment:

<sup>1)</sup> Payment of the toll sticker or digital vignette with cash is exclusively possible in euros.