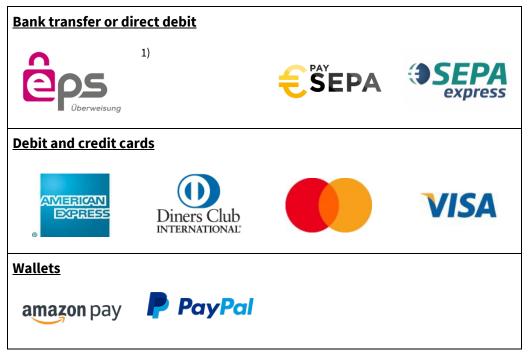

# 1.2. Payment of a digital vignette in the ASFINAG Toll Shop ("Mautshop") or in the ASFINAG app

Payment of a digital vignette in the ASFINAG Toll Shop ("Mautshop") or via the ASFINAG app is possible using the following methods and means of payment:

<sup>1)</sup> No subscription to a digital vignette is possible via eps online transfer.